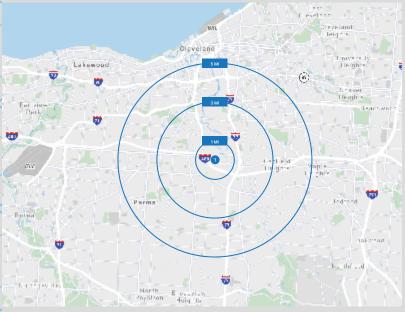

## OFFICE BUILDING

For Lease | 28,500 RSF

600 EAST GRANGER ROAD | BROOKLYN HEIGHTS, OHIO

This two-story office building is located in the growing community of Brooklyn Heights in the heart of Cuyahoga County, just minutes from Downtown Cleveland with immediate access to I-480, I-77, and I-90. Cleveland Hopkins International Airport is only 10 miles away and Akron Canton Airport is 45 minutes south.