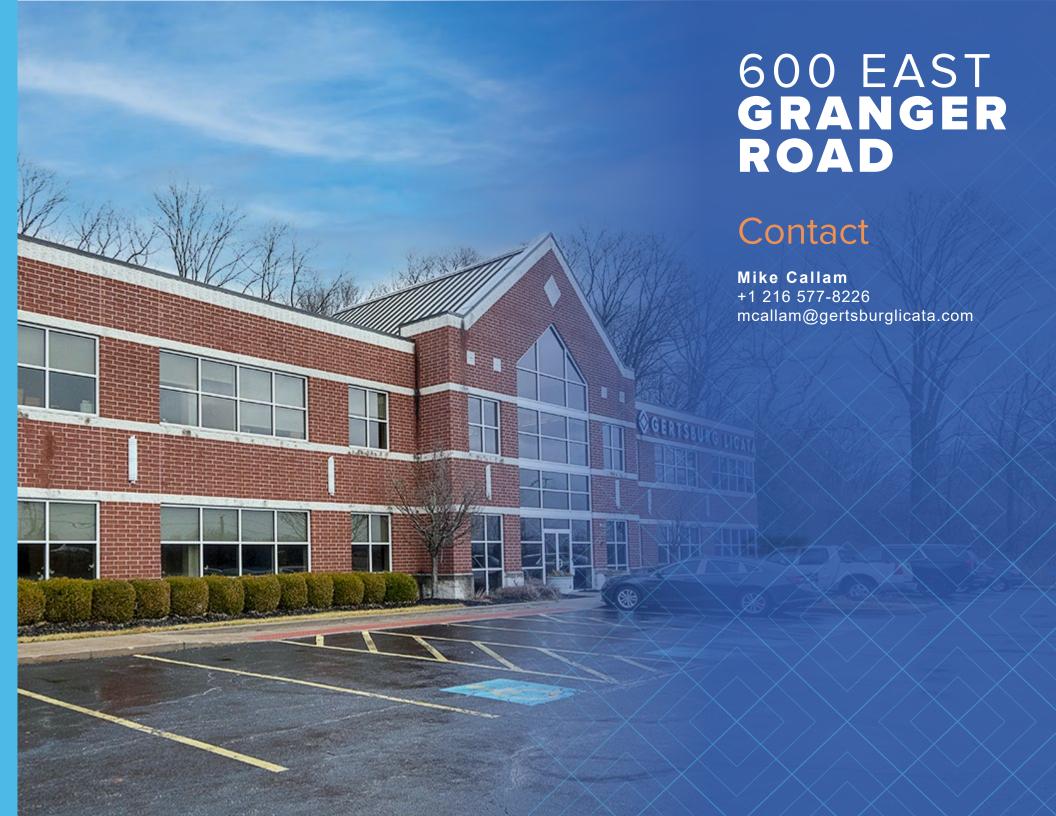

## OFFICE BUILDING

For Lease | 28,500 RSF

600 EAST GRANGER ROAD | BROOKLYN HEIGHTS, OHIO

This two-story office building is located in the growing community of Brooklyn Heights in the heart of Cuyahoga County, just minutes from Downtown Cleveland with immediate access to I-480, I-77, and I-90. Cleveland Hopkins International Airport is only 10 miles away and Akron Canton Airport is 45 minutes south.

PLUG & PLAY
OPPORTUNITY: OFFICE
FURNITURE AVAILABLE

MONUMENT
SIGNAGE & HIGHWAY
EXPOSURE ON I-480

BUILT IN **2007** ON A +/-3.10 ACRE SITE

EXCELLENT LOCATION
WITH EASY ACCESS
TO ROCKSIDE RD, I-480,
SR 176, AND I-77

**142** SURFACE PARKING SPACES