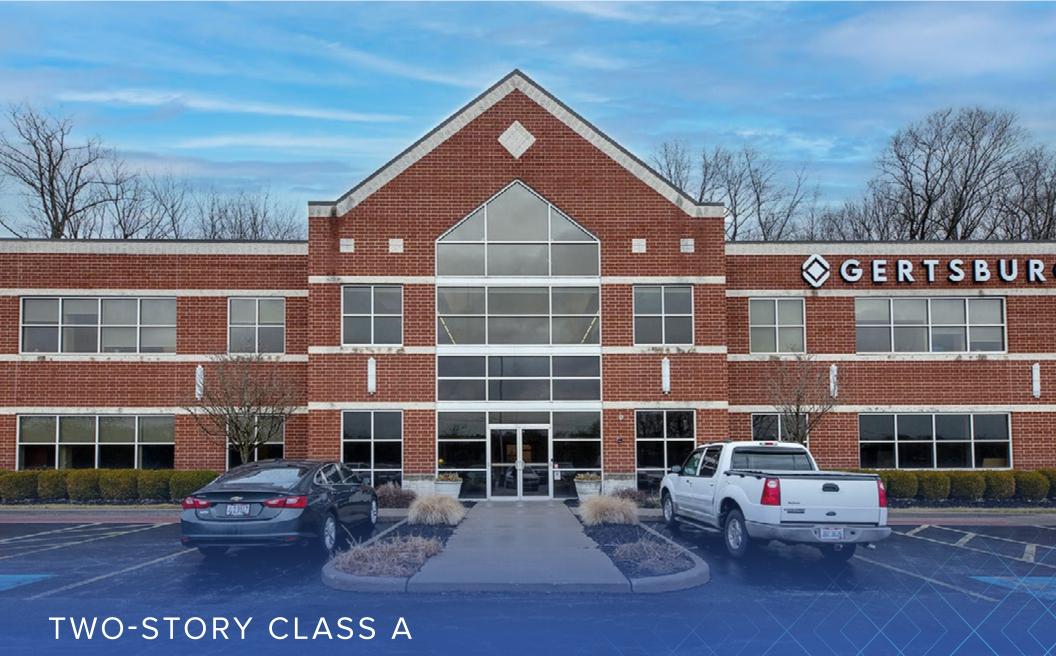

## OFFICE BUILDING

For Lease | 28,500 RSF

600 EAST GRANGER ROAD | BROOKLYN HEIGHTS, OHIO

This two-story office building is located in the growing community of Brooklyn Heights in the heart of Cuyahoga County, just minutes from Downtown Cleveland with immediate access to I-480, I-77, and I-90. Cleveland Hopkins International Airport is only 10 miles away and Akron Canton Airport is 45 minutes south.

PLUG & PLAY
OPPORTUNITY: OFFICE
FURNITURE AVAILABLE

MONUMENT
SIGNAGE & HIGHWAY
EXPOSURE ON I-480

BUILT IN **2007** ON A +/-3.10 ACRE SITE

EXCELLENT LOCATION
WITH EASY ACCESS
TO ROCKSIDE RD, I-480,
SR 176, AND I-77