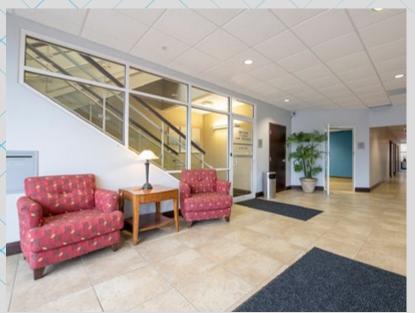

## OFFICE BUILDING

For Lease | 28,500 RSF

600 EAST GRANGER ROAD | BROOKLYN HEIGHTS, OHIO



This two-story office building is located in the growing community of Brooklyn Heights in the heart of Cuyahoga County, just minutes from Downtown Cleveland with immediate access to I-480, I-77, and I-90. Cleveland Hopkins International Airport is only 10 miles away and Akron Canton Airport is 45 minutes south.



PLUG & PLAY
OPPORTUNITY: OFFICE
FURNITURE AVAILABLE



MONUMENT
SIGNAGE & HIGHWAY
EXPOSURE ON I-480



BUILT IN **2007** ON A +/-3.10 ACRE SITE



EXCELLENT LOCATION
WITH EASY ACCESS
TO ROCKSIDE RD, I-480,
SR 176, AND I-77



**142** SURFACE PARKING SPACES

## AVAILABLE **SUITES**



## CLASS A OPPORTUNITY













## CLASS A **OPPORTUNITY**