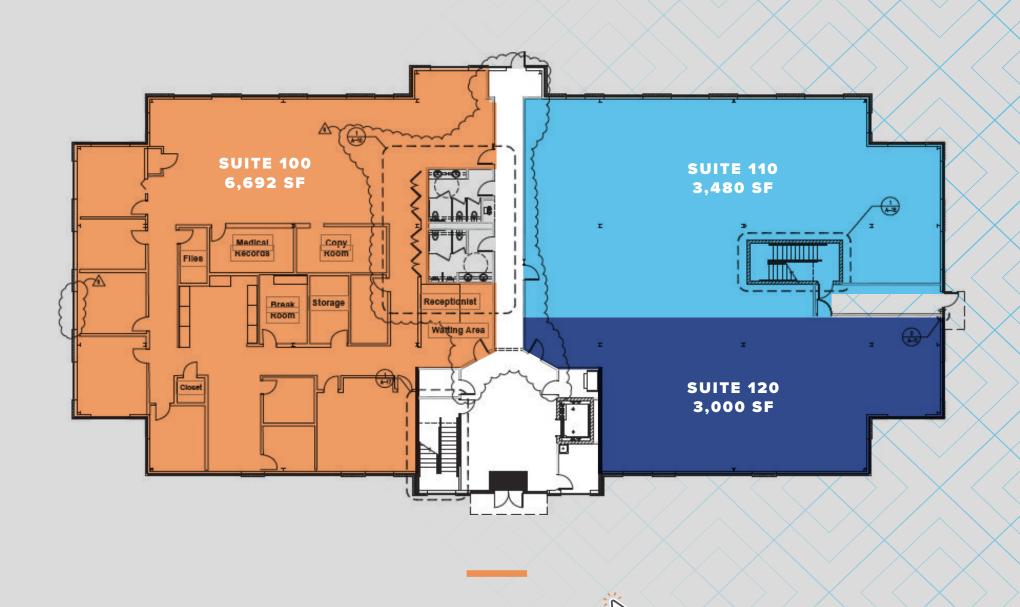

## OFFICE BUILDING

For Lease | 28,500 RSF

600 EAST GRANGER ROAD | BROOKLYN HEIGHTS, OHIO



This two-story office building is located in the growing community of Brooklyn Heights in the heart of Cuyahoga County, just minutes from Downtown Cleveland with immediate access to I-480, I-77, and I-90. Cleveland Hopkins International Airport is only 10 miles away and Akron Canton Airport is 45 minutes south.



PLUG & PLAY
OPPORTUNITY: OFFICE
FURNITURE AVAILABLE



MONUMENT
SIGNAGE & HIGHWAY
EXPOSURE ON I-480



BUILT IN **2007** ON A +/-3.10 ACRE SITE



EXCELLENT LOCATION
WITH EASY ACCESS
TO ROCKSIDE RD, I-480,
SR 176, AND I-77



**142** SURFACE PARKING SPACES

## AVAILABLE **SUITES**



## CLASS A OPPORTUNITY













## CLASS A **OPPORTUNITY**