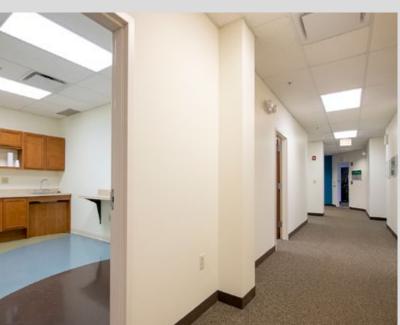

## OFFICE BUILDING

For Lease | 28,500 RSF

600 EAST GRANGER ROAD | BROOKLYN HEIGHTS, OHIO



This two-story office building is located in the growing community of Brooklyn Heights in the heart of Cuyahoga County, just minutes from Downtown Cleveland with immediate access to I-480, I-77, and I-90. Cleveland Hopkins International Airport is only 10 miles away and Akron Canton Airport is 45 minutes south.



PLUG & PLAY
OPPORTUNITY: OFFICE
FURNITURE AVAILABLE



MONUMENT
SIGNAGE & HIGHWAY
EXPOSURE ON I-480



BUILT IN **2007** ON A +/-3.10 ACRE SITE



EXCELLENT LOCATION
WITH EASY ACCESS
TO ROCKSIDE RD, I-480,
SR 176, AND I-77



**142** SURFACE PARKING SPACES

## AVAILABLE **SUITES**



## CLASS A OPPORTUNITY













## CLASS A **OPPORTUNITY**